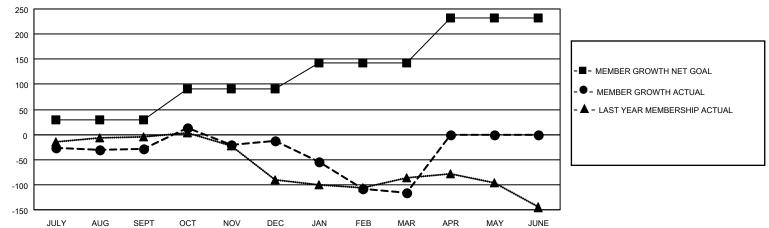

## Multiple District 34

Results as of: 3/31/2021

**LOCATION: ALABAMA** 

| Clubs         |               |             |               | Members               |                        |                         |                                                    |  |
|---------------|---------------|-------------|---------------|-----------------------|------------------------|-------------------------|----------------------------------------------------|--|
|               | RESULTS FOR   | R 2020-2021 |               | RESULTS FOR 2020-2021 |                        |                         |                                                    |  |
| QUARTER       | NEW CLUB GOAL | NEW CLUBS   | DROPPED CLUBS | QUARTER MEME          | BER GROWTH NET<br>GOAL | MEMBER GROWTH<br>ACTUAL | DROPPED<br>MEMBERS ACTUAL<br>(including transfers) |  |
| JULY/AUG/SEPT | 0             | 1           | 1             | JULY/AUG/SEPT         | 30                     | 70                      | 91                                                 |  |
| OCT/NOV/DEC   | 1             | 1           | 3             | OCT/NOV/DEC           | 60                     | 144                     | 122                                                |  |
| JAN/FEB/MAR   | 2             | 0           | 7             | JAN/FEB/MAR           | 52                     | 64                      | 143                                                |  |
| APR/MAY/JUNE  | 1             | 0           | 0             | APR/MAY/JUNE          | 90                     | 0                       | 0                                                  |  |

## GOALS AND ACTUAL MEMBERS CUMULATIVE

| DROPPED CLUBS: 11 |     | 49 CLUBS OF 126 ADDED 1 OR MORE<br>NEW MEMBERS | GENDER DISTRIBUTION  MALE 1,902 (67.86%) |              |     |
|-------------------|-----|------------------------------------------------|------------------------------------------|--------------|-----|
| DROPPED MEMBERS   |     |                                                | FEMALE                                   | 901 (32.14%) |     |
| DECEASED          | 46  | CLICK HERE FOR CUMULATIVE                      | TOTAL FAMILY UNIT MEMBERS                |              | 519 |
| CLUB CANCELLED 53 |     | MEMBERSHIP DATA                                |                                          |              | 000 |
| OTHER             | 257 |                                                | FAMILY MEMBERS PAYING HALF DUES          |              | 266 |
| TOTAL             | 356 |                                                | 000                                      |              |     |