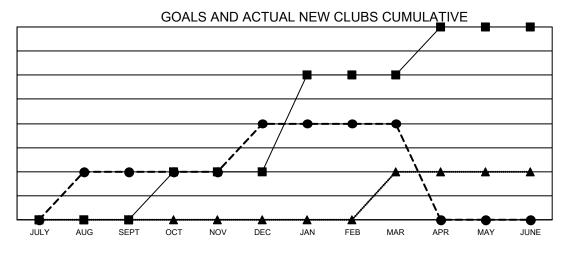

## Multiple District 34

Results as of: 3/31/2021

**LOCATION: ALABAMA** 

| Clubs         |               |             |               | Members               |                        |                         |                                                    |  |
|---------------|---------------|-------------|---------------|-----------------------|------------------------|-------------------------|----------------------------------------------------|--|
|               | RESULTS FOR   | R 2020-2021 |               | RESULTS FOR 2020-2021 |                        |                         |                                                    |  |
| QUARTER       | NEW CLUB GOAL | NEW CLUBS   | DROPPED CLUBS | QUARTER MEME          | BER GROWTH NET<br>GOAL | MEMBER GROWTH<br>ACTUAL | DROPPED<br>MEMBERS ACTUAL<br>(including transfers) |  |
| JULY/AUG/SEPT | 0             | 1           | 1             | JULY/AUG/SEPT         | 30                     | 70                      | 91                                                 |  |
| OCT/NOV/DEC   | 1             | 1           | 3             | OCT/NOV/DEC           | 60                     | 144                     | 122                                                |  |
| JAN/FEB/MAR   | 2             | 0           | 7             | JAN/FEB/MAR           | 52                     | 64                      | 143                                                |  |
| APR/MAY/JUNE  | 1             | 0           | 0             | APR/MAY/JUNE          | 90                     | 0                       | 0                                                  |  |

- CURRENT YEAR GOALS FOR NEW CLUBS

- CURRENT YEAR ACTUAL NEW CLUBS

- ▲ - LAST YEAR ACTUAL NEW CLUBS